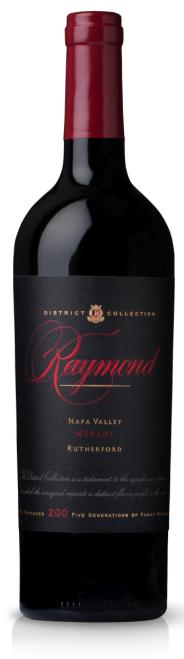

# DISTRICT COLLECTION MERLOT RUTHERFORD 2021

### TECHNICAL NOTES

APPELLATION: Rutherford

ALCOHOL: 14.5%

PH: 3.58

TA: 6.3 g/L

VARIETALS: 100% Merlot

AGING: 18 months in 41% new French oak

HARVEST DATE: September 30, 2021

#### WINE PROFILE

Cloaked in a saturated garnet robe with flickers of deep amethyst, this Rutherford Merlot unveils captivating aromas of juicy plum, stewed black cherry, and sun-kissed raspberry. Subtle layers of bittersweet cocoa, dried thyme, and toasted oak weave through the bouquet, enlivened by delicate threads of graphite and spiced vanilla pod. On the palate, the wine offers impressive intensity and supple richness, supported by silky yet defined tannins that reflect the hallmark Rutherford Dust. Accents of dark mocha, roasted espresso bean, and pressed violet lend dimension and intrigue. The finish is lingering and harmonious, echoing with lush fruit, mineral tension, and a graceful sense of poise.